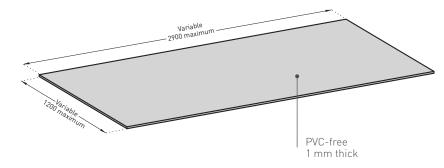

### DESCRIPTION .....

- Model: Decoprint decoration and covering panel with customized digital printing
- Height: made-to-measure (maximum 1.20 m)
- Width: made-to-measure (maximum 2.90 m)
- Thickness: 1 mm
- Material: translucent and Bs1d0 fire-rated PVC-free with image printed on the back
- Surface finish: matt and smooth
- Fixing: adhesive bonding with SPM acrylic glue or SPM MS Polymer glue (no setting time, suitable for damp rooms, patent pending). Joints between panels can be made using silicone joints, colour matched to the range.
- Colours: translucent for customization.

### SPECIFICATION .....

- Description: decoration and covering panel with customized digital printing (Decoprint as manufactured by SPM). Translucent and rigid PVC-free achieving Bs1d0 reaction to fire classification with images printed on the back, its surface is matt and smooth. Its maximum height is 1.20 m and its maximum length is 2.90 m and is 1 mm thick. A protective film is specified to minimise cleaning before acceptance.
- Environment: no heavy metals and no substance potentially subjected to any REACH restriction are used in its manufacture, nor PBT/BPA. The emission level of volatile substance in inside air has been tested according to ISO 16000-6 and is very low (A+) according to the French regulation (23 March 2011 nr 2011-321 Decree and 19 April 2011 Order). 100% of the product are recyclable. The product's carbon footprint is less than 9.5 Kg Eq. CO<sub>2</sub>/sqm for an average lifespan of 25 years.
- Colour: customized and selected by architects\*
- Installation: glue as per manufacturer's instructions.